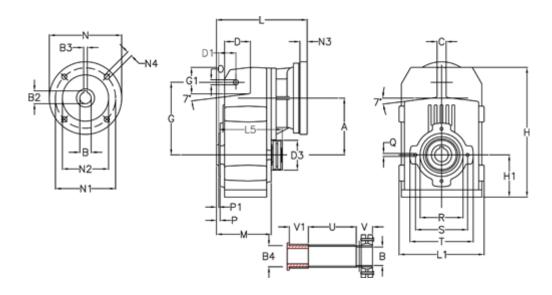

## **Measures**

| A = 150.50 | D1 = 54.0  | I5 = 180.0  | P1                                  | = 3.5    | V =  |
|------------|------------|-------------|-------------------------------------|----------|------|
| B = 36     | d3 = 90    | M = 125.0   | Q                                   | = M10x17 | V1 = |
| B1 = 28    | G = 170    | N = 250     | R                                   | = 110    |      |
| B2 = 31.3  | G1 = 84.0  | N1 = 215    | S                                   | = 130    |      |
| B3 = 8     | H = 326.0  | N2 = 180    | Т                                   | = 150    |      |
| B4 = 35    | H1 = 102.0 | N4 = M12x16 | Tightening torque Nm adapter bushir | ng = 6.0 |      |
| C = 20     | L = 255.0  | O = 13      | Tightening torque Nm shrink disc    | = 8.0    |      |
| D = 68.0   | L1 = 210   | P = 6.5     | U                                   | = 95.5   |      |